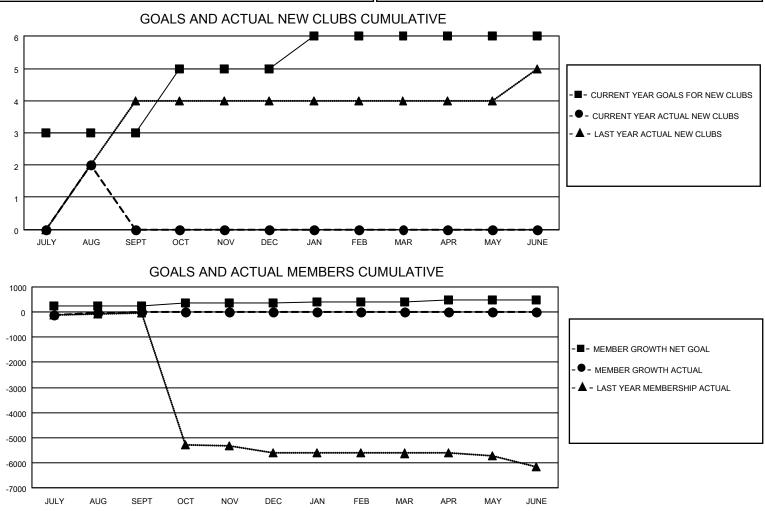

## LOCATION INDIA

District 3234D2

Results as of: 8/31/2023

| Clubs                 |               |           |               | Members               |                           |                         |                                                    |
|-----------------------|---------------|-----------|---------------|-----------------------|---------------------------|-------------------------|----------------------------------------------------|
| RESULTS FOR 2023-2024 |               |           |               | RESULTS FOR 2023-2024 |                           |                         |                                                    |
| QUARTER               | NEW CLUB GOAL | NEW CLUBS | DROPPED CLUBS | QUARTER               | /EMBER GROWTH NET<br>GOAL | MEMBER GROWTH<br>ACTUAL | DROPPED<br>MEMBERS ACTUAL<br>(including transfers) |
| JULY/AUG/SEPT         | 3             | 2         | 2             | JULY/AUG/SEP          | т 255                     | 325                     | 312                                                |
| OCT/NOV/DEC           | 2             | 0         | 0             | OCT/NOV/DEC           | 100                       | 0                       | 0                                                  |
| JAN/FEB/MAR           | 1             | 0         | 0             | JAN/FEB/MAR           | 40                        | 0                       | 0                                                  |
| APR/MAY/JUNE          | 0             | 0         | 0             | APR/MAY/JUNE          | 90                        | 0                       | 0                                                  |